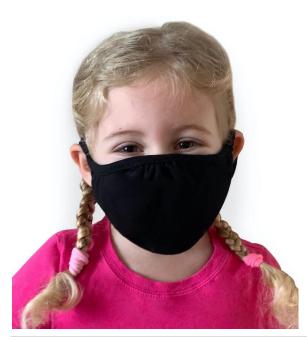

## Next Level - Eco Youth Face Mask - M101

- 4.3 oz., 40/30/30 recycled RPET polyester/recycled cotton/cotton
- Eco performance fabric
- 2-ply
- Self-fabric binding and ear loops
- Sustainable, eco-friendly, reusable
- Each mask is made from approximately 1 recycled poly (RPET) water bottle
- Moisture-wicking
- Washable
- Breathable
- One size fits most
- Non-medical grade. Fits over an N95 mask.
- Sold in 48 piece increments.
- Printable Area: 5" W x 3" L