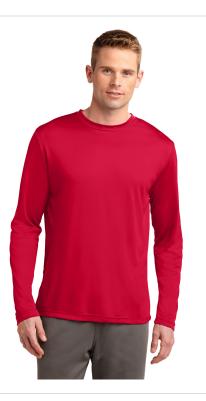

## Sport-Tek® Long Sleeve PosiCharge® Competitor<sup>TM</sup> Tee - ST350LS

Lightweight, roomy and highly breathable, these moisture-wicking, value-priced tees feature PosiCharge technology to lock in color and prevent logos from fading.

- 3.8-ounce, 100% polyester with PosiCharge technology
- Removable tag for comfort and relabeling
- Set-in sleeves

Given the extreme heat required for sublimation, please consult with your decorator. It is highly recommended to sample test product by color before production.