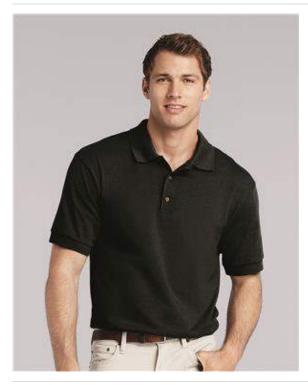

## Gildan - Ultra Cotton® Jersey Sport Shirt - 2800

- 6.0 oz., pre-shrunk 100% cotton jersey knit
- Contoured welt collar and cuffs
- Three woodtone buttons on a clean-finished placket with a reinforced box
- Satin label
- Double needle bottom hem
- Quarter-turned
- Sport Grey is 90/10 cotton/polyester

## Colors

| White | Black | Charcoal | Forest | Maroon | Navy | Red | Royal | Sport |
|-------|-------|----------|--------|--------|------|-----|-------|-------|
|       |       |          | Green  |        |      |     |       | Grey  |