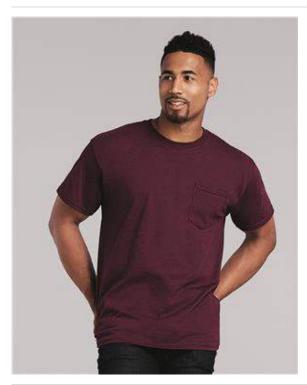

- 6.0 oz., pre-shrunk 100% cotton (Safety Green and S. Orange are 50/50 cotton/polyester. Ash is 99/1 cotton/polyester. Sport Grey is 90/10 cotton/polyester)
- Double-needle stitched neckline and sleeves
- Quarter-turned
- Left chest five-point pocket
- Taped neck and shoulders
- Seamless seven-eighths inch collar
- Tearaway label