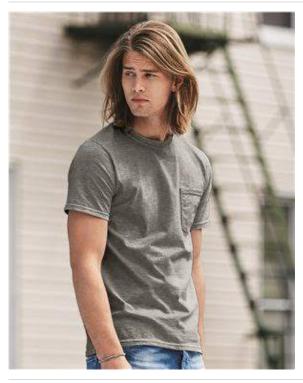

- 5.4 oz., 100% pre-shrunk ringspun cotton, 24 singles
- Double-needle stitching on neck, sleeves, and bottom hem
- Shoulder-to-shoulder taping
- Seven-eighths inch seamless rib collar
- Left chest pocket
- TearAway<sup>™</sup> label
- Ash is 99/1 cotton/polyester, Heather Grey is 90/10 cotton/polyester