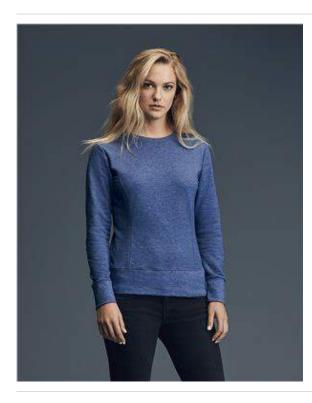

## ANVIL®

- 7 oz., 60/40 polyester/ring spun cotton
- Semi fitted contoured silhouette with princess seam
- 1/4" contrast grey neck tape
- Three needle topstitch at neck, shoulder, and waistband
- 2" rolled forward shoulder
- Rib spandex cuffs and waistband

## Colors

| White | Black | Heather<br>Blue | Heather<br>Dark Grey | Heather<br>Green | Heather<br>Grey | Heather<br>Purple | Navy |  |
|-------|-------|-----------------|----------------------|------------------|-----------------|-------------------|------|--|
|-------|-------|-----------------|----------------------|------------------|-----------------|-------------------|------|--|