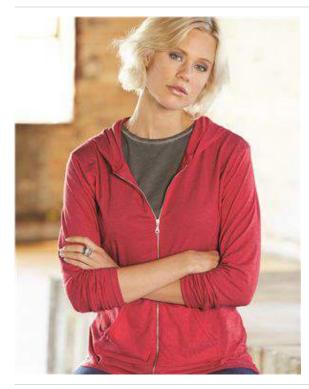

## Anvil - Triblend Women's Hooded Full-Zip T-Shirt - 6759L

- 4.7 oz., pre-shrunk 50/25/25 polyester/combed ringspun cotton/rayon, 30 singles
- High stitch density
- Unlined hood
- Semi-fitted contoured silhouette with side-seams and display tape
- Double-needle stitched sleeves and curved bottom hem
- Self-fabric band
- Contrast metallic zipper
- Split-front pouch pocket