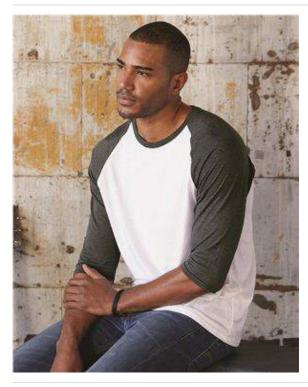

## Anvil - Triblend Raglan Sleeve T-Shirt - 6755

- 4.7 oz., pre-shrunk 50/25/25 polyester/combed ringspun cotton/rayon, 30 singles
- Contrast color set-in collar and three-quarter length raglan sleeves
- Semi-fitted, side-seamed
- Single-needle topstitched back neck
- Double-needle stitched sleeves and bottom hem
- TearAway label
- Oeko-Tex® Standard 100 Certified