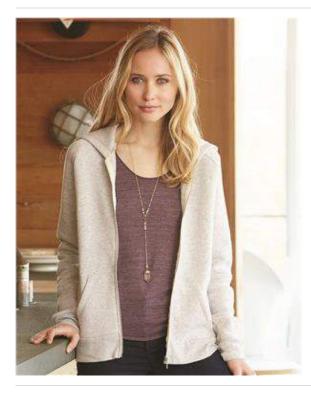

## Alternative - Eco-Fleece™ Women's Adrian Hooded Full-Zip Sweatshirt - 9573

- 6.5 oz., 50/46/4 polyester/cotton/rayon
- 6.25% of the cotton is organic and 6.25% of the polyester is recycled
- 100% low-impact dyed and washed
- Split front pouch pocket
- Raglan Sleeves
- Self-fabric lined hood
- Contrast zipper and drawcord
- Slim fit
- Made in a WRAP-certified factory
- Companion style to the Rocky, style 9590