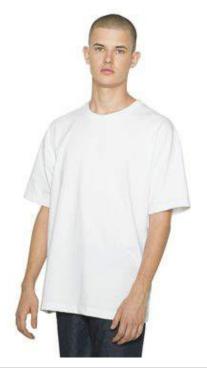

## American Apparel - Unisex Heavy Jersey Box T-Shirt - **American Apparel**° HJ402W

- 5.98 oz., 100% Cotton
- Garment dyed on certain colors (\*see color list for details)
- Shoulder-to-shoulder tape and 7/8" seamed collar
- 1" double-needle sleeve and bottom hem
- Double-satin razor label