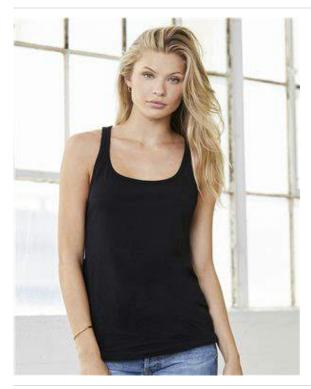

## Bella + Canvas - Women's Relaxed Jersey Tank - 6488 BELLA+CANVAS

- 4.2 oz., 100% airlume combed and ringspun cotton, 32 singles
- Heathers are 52/48 airlume combed and ringspun cotton/polyester
- Side seams, relaxed fit
- Tearaway label