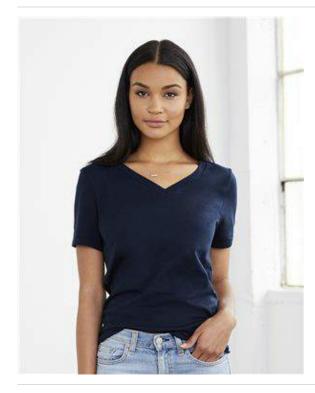

## Bella + Canvas - Women's Short Sleeve Jersey V-Neck BELLA+CANVAS Tee - 6005

- 4.2 oz., 100% airlume combed and ringspun cotton, 32 singles
- Athletic Heather is 90/10 airlume combed and ringspun cotton/polyester
- Dark Grey Heather is 52/48 airlume combed and ringspun cotton/polyester
- Side seams, slim fit
- Set-in coverstitched v-neck
- Tearaway label