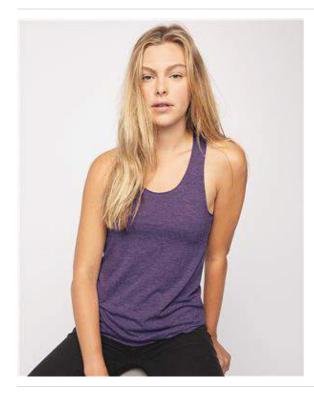

## American Apparel - Women's Triblend Racerback Tank - TR308W

## American Apparel°

- 3.7 oz., 50/25/25 polyester/cotton/rayon
- Triblend Oatmeal is 50/37/13 polyester/cotton/rayon
- Overlock finished neckline, armholes and curved bottom hem
- Double-satin razor label