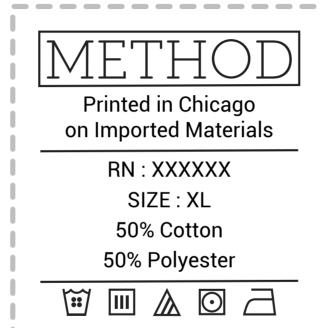

## **RELABEL INSTRUCTIONS:**

- -Lables must be designed as a single color print
- -The max size for relabel should be 2-2.5" Wide
- -For garments correct care icons see below
- -Requirments for retail labels:
  - 1. Country of Origin or Specific Terminology
  - 2.Gament Size
  - 3. Fiber Content
  - 4.Brands RN number (Clothing Brands or Our RN)
  - 5. Care Instructions

We can fill in any of this information for you just designate a spot for it on the template you submit. Feel free to email any questions you may have. Have fun with it!

Example 1

Printed in Chicago on Imported Materials Wash Cold • Dry Low • Don't Iron 50% Cotton / 50% Polyester

RN: XXXXXX SIZE: XL

Example 2