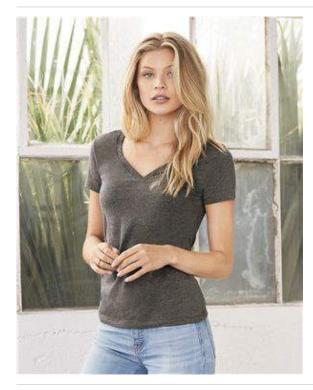

## Bella + Canvas - Women's Deep V-Neck Jersey Tee - 6035

- 4.2 oz., 100% airlume combed and ringspun cotton, 32 singles
- Ash is 99/1 airlume combed and ringspun cotton/polyester
- Athletic Heather is 90/10 airlume combed and ringspun cotton/polyester
- Alternate Heathers are 52/48 airlume combed and ringspun cotton/polyester
- Neons are 3.6 oz., 52/48 airlume combed and ringspun cotton/polyester, 40 singles
- Marbles are 3.5 oz, 91/9 polyester/ airlume combed and ringspun cotton, 40 singles
- Side seams, slim fit
- Tearaway label